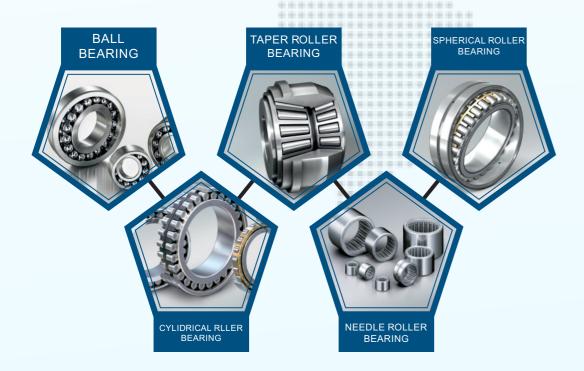

# Types Of Bearings

#### **Mechanical Products:**

Pipes and fittings, Bearings, Fasteners (bolts, nuts, screws)