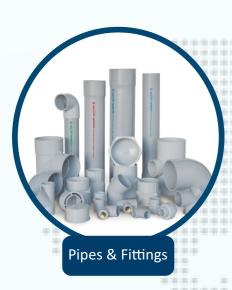

#### **Mechanical Products:**

Pipes and fittings, Bearings, Fasteners (bolts, nuts, screws)